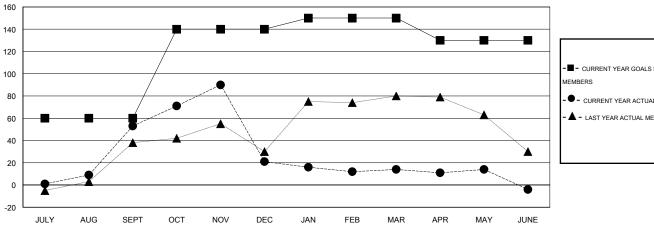

## LOCATION THAILAND

GMT CA 5

|                       |                  | Clubs     |                  |                       |               |                    | Members                             |                    |                  |
|-----------------------|------------------|-----------|------------------|-----------------------|---------------|--------------------|-------------------------------------|--------------------|------------------|
| RESULTS FOR 2014-2015 |                  |           |                  | RESULTS FOR 2014-2015 |               |                    |                                     |                    |                  |
| QUARTER               | NEW CLUB<br>GOAL | NEW CLUBS | DROPPED<br>CLUBS | NET<br>GAIN/LOSS      | QUARTER       | NEW MEMBER<br>GOAL | CHARTER AND<br>NEW MEMBERS<br>ADDED | DROPPED<br>MEMBERS | NET<br>GAIN/LOSS |
| JULY/AUG/SEPT         | 1                | 0         | 1                | -1                    | JULY/AUG/SEPT | 60                 | 66                                  | 13                 | 53               |
| OCT/NOV/DEC           | 1                | 1         | 1                | 0                     | OCT/NOV/DEC   | 80                 | 63                                  | 95                 | -32              |
| JAN/FEB/MAR           | 0                | 0         | 1                | -1                    | JAN/FEB/MAR   | 10                 | 6                                   | 13                 | -7               |
| APR/MAY/JUNE          | 0                | 0         | 1                | -1                    | APR/MAY/JUNE  | -20                | 59                                  | 77                 | -18              |